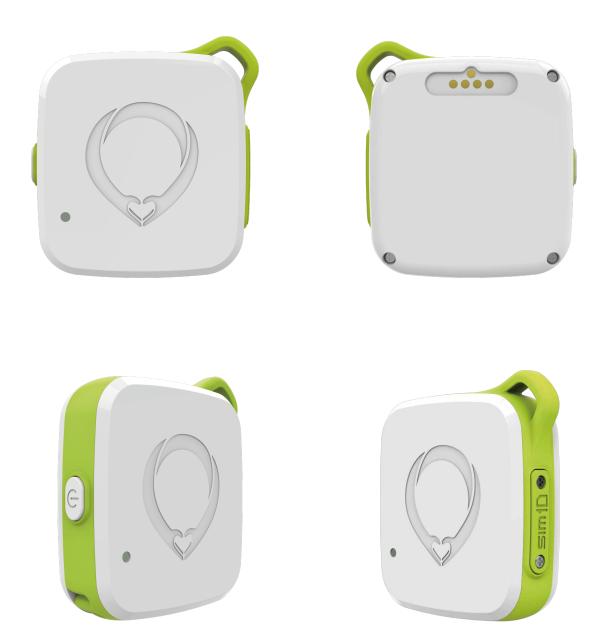

## HT-718S Tracker Specifications

## Picture

## Main Specifications

| Master chip                       | SP9820E                          |
|-----------------------------------|----------------------------------|
| SIM Card                          | Nano Card                        |
| Touch                             | no                               |
| Screen                            | no                               |
| Indicator light                   | Support                          |
| Button                            | A side button                    |
| Color                             | Grass green, vibrant orange      |
| Shell material                    | ABS+PC                           |
| Surface Technology                | Severn + fuel injection          |
| Size                              | 48*42*15.7                       |
| Battery capacity                  | 900mAh                           |
| Charging time                     | 2.5H                             |
| Standby time                      | 7days                            |
| RAM                               | 256MB                            |
| ROM                               | 512MB                            |
| Network support                   | 4G/3G/2G                         |
| GPS Receiving sensitivity         | Track: -165dBm, Capture: -148dBm |
| GPS positioning accuracy          | 5-15M                            |
| Base station positioning accuracy | 100-1000M                        |
| Position Way                      | GPS、Base Station、WiFi            |
| APP                               | Android 10S                      |
|                                   |                                  |