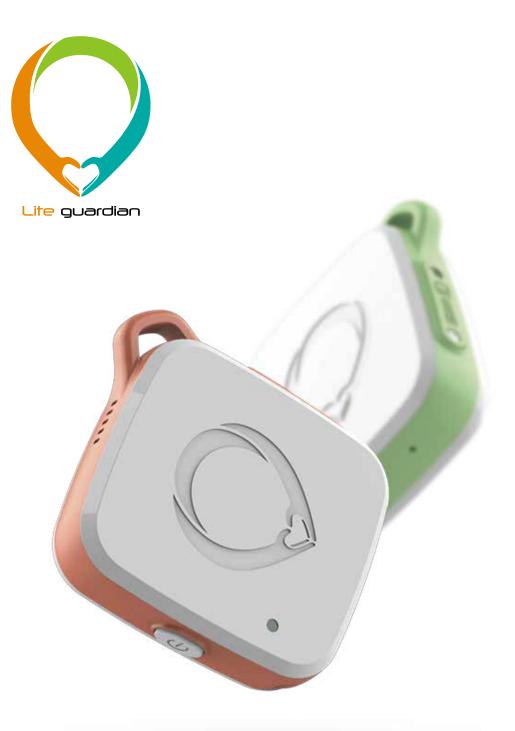

## HT-718S Tracker Specifications



## Picture





## Main Specifications

| Master chip                       | SP9820E                          |
|-----------------------------------|----------------------------------|
| SIM Card                          | Nano Card                        |
| Touch                             | no                               |
| Screen                            | no                               |
| Indicator light                   | Support                          |
| Button                            | A side button                    |
| Color                             | Grass green, vibrant orange      |
| Shell material                    | ABS+PC                           |
| Surface Technology                | Severn + fuel injection