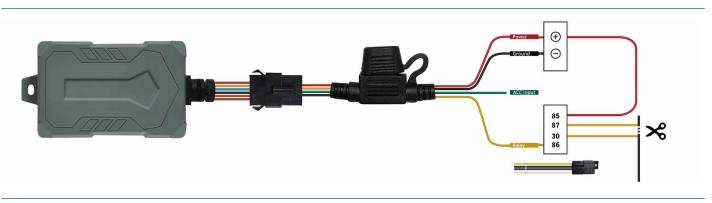

## **Specification**

| Mechanical           | Size                                                                              | 75mm (L) x 48mm (W) x 20mm (H)             |
|----------------------|-----------------------------------------------------------------------------------|--------------------------------------------|
|                      | Weight                                                                            | 50g                                        |
| Interface            | Power and I/O: Battery+, Ground, ACC input and Relay control on a 4 pin connector |                                            |
|                      | Optional SOS on a 2 pin connector                                                 |                                            |
|                      | Configuration Port: Micro-USB                                                     | SIM Card Socket: Micro SIM, Push-Push Type |
| Data transmission    | Packet data (LTE) and SMS                                                         |                                            |
| Positioning method   | GNSS/A-GNSS                                                                       |                                            |
| Storage              | 2MB FLASH, up to 24,000 GPS data storage                                          |                                            |
| Power                | Working Voltage                                                                   | 9-90VDC                                    |
|                      | Working Current                                                                   | Max.: <200mA@13.8/27.6VDC                  |
|                      |                                                                                   | Average: <150mA@13.8/27.6VDC               |
|                      |                                                                                   | Sleep mode: <10mA@12/24VDC                 |
|                      | Backup battery                                                                    | 3.7V/160mAH                                |
| Cellular             | LT-163LE(LTE Cat 1, EMEA): FDD LTE: B1/B3/B5/B7/B8/B20                            |                                            |
|                      | LT-163LSA(LTE Cat 1, LA/AU): FDD LTE: B1/B2/B3/B4/B5/B7/B8/B28/B66                |                                            |
| GNSS                 | Channels: 66 Sensitivity: -16                                                     | 5dBm Accuracy: 5m CEP                      |
|                      | Time to first fix: Cold start: <30s (typ.) Hot start: <1s (typ.)                  |                                            |
| 3-axis accelerometer | Driving behavior detection                                                        |                                            |
| LED Indication       | GNSS/Cellular/Power indication                                                    |                                            |
| Antenna              | Cellular/Internal GPS/Internal                                                    |                                            |
| Environment          | Working Temperature                                                               | -30 °C ~ +70 °C                            |
|                      | Storage Temperature                                                               | -40 °C ~ +85 °C                            |
|                      | Humidity                                                                          | 5%~95% (no fog)                            |

## Interface