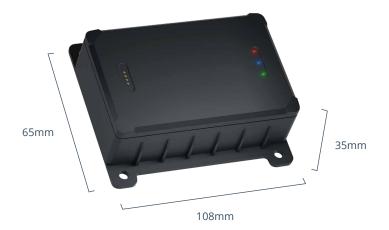

# **Specification**

| Mechanical           | Size                                                             | 108mm (L) x 65mm (W) x 35mm (H)                   |
|----------------------|------------------------------------------------------------------|---------------------------------------------------|
|                      | Weight                                                           | 200g                                              |
| Interface            | Magnetic 4 pin port                                              | Charging and configuration                        |
| Data transmission    | LTE and SMS                                                      |                                                   |
| Positioning method   | GNSS/A-GNSS/LBS                                                  |                                                   |
| Storage              | 8MB FLASH                                                        |                                                   |
| Battery              | Rechargeable lithium battery, 10000mAH/3.7V                      |                                                   |
| Power consumption    | Average: <100mA Sleep mode: <10mA                                |                                                   |
| GNSS                 | System: GPS/BDS/Glonass/Galileo Channels: 66                     |                                                   |
|                      | Sensitivity: -165dBm Accura                                      | acy: 2.5m CEP                                     |
|                      | Time to first fix: Cold start: <35s (typ.) Hot start: <1s (typ.) |                                                   |
| Cellular             | T-234M (LTE Cat M1/Cat NB2, Global)                              |                                                   |
|                      | LTE Cat M1: B1/B2/B3/B4/B5/B                                     | 8/B12/B13/B14/B18/B19/B20/B25/B26/B27/B28/B66/B85 |
|                      | LTE Cat NB2: B1/B2/B3/B4/B5/B                                    | B12/B13/B18/B19/B20/B25/B26/B28/B66/B71/B85       |
|                      | T-234LE (LTE Cat 1, EMEA) LTE F                                  | FDD: B1/B3/B5/B7/B8/B20                           |
|                      | T-234LSA (LTE Cat 1, LA/AU) LTE                                  | FDD: B1/B2/B3/B4/B5/B7/B8/B28/B66                 |
| Bluetooth            | BLE 5.3, universal BLE sensor support                            |                                                   |
| Light sensor         | Removal detection                                                |                                                   |
| 3-axis Accelerometer | Motion detection, driving behavior detection                     |                                                   |
| LED Indication       | GNSS/Cellular/Battery indication                                 |                                                   |
| Antenna              | Cellular/Internal GNSS/Inter                                     | nal Bluetooth/Internal                            |
| Optional accessories | BLE tag/BLE temperature sensor                                   |                                                   |
| Environment          | Working Temperature                                              | -30℃ ~ +70℃                                       |
|                      | Storage Temperature                                              | -40°C ~ +85°C                                     |
|                      | Humidity                                                         | 5%~95% (no fog)                                   |
|                      |                                                                  |                                                   |